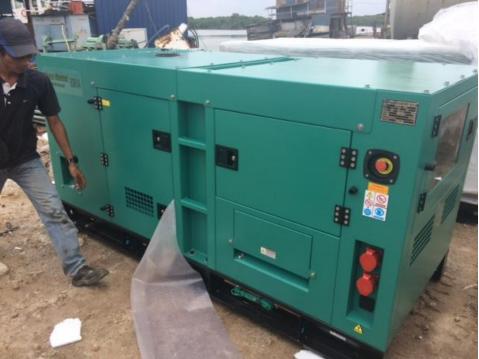

## 60kVA MGM Silent Genset

Silent Canopy 75DB in 5 meters

## Mega Genset Malaysia

What's In The Box (Summary):

- BRAND NEW Cummins Engine
- Electronic Controller : Push Start Button
- Socket Plugs : Plug Your Equipment Directly Into Genset
- More Special Features:
  - 1. Interchangeable 50Hz/60Hz On The Fly.
  - 2. Voltage adjuster: 380V to 480V 3 phase.
  - 3. Comes with ATS : <u>http://www.genset.com.my/ats</u>
- Class H Insulation Industry Standard
- Batteries with built in 'Battery Health' Indicator
- Digital Fuel Sensor

... And more features which are unexpected of a Genset (such as Steel Earthing Rod, Oil water seperator, Digital Fuel Sensor, & others. We do this because we sincerely let you know that we care for your electricity usage, hence we go the extra mile to include more subtle features and excellent build quality to ensure a long lasting generator lifespan.