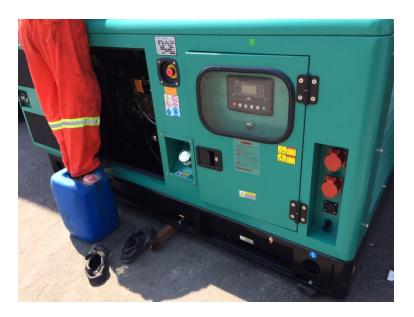

## 15kVA MGM Silent Genset

Genset Comes With ATS (Auto Transfer Switch)

## What's In The Box (Summary):

- Water Cooled Yangdong Diesel Engine\*
- Alternator: SLG Three Phase
- Electronic Controller With LCD
- Socket Plugs:
- i) Built In 32A Blue Socket (3-phase)
- ii) Built In 13A 3-pin Standard Socket (Single Phase)
- Specifications:
  - 1. 50Hz
  - 2. 415V
  - 3. Comes With ATS
  - 4. Dimensions: 1800mmx 1000mm x 1100mm
  - 5. Noise Level: 75dB
  - 6. Weight: 490kg
  - 7. Insulation Class: H
  - 8. Deep Sea Electronics Controller 6020

ATS means that the generator will start by itself when there is a blackout and shuts down itself when main current comes back.

Refer: <a href="http://genset.com.my/generator-with-ats-video/">http://genset.com.my/generator-with-ats-video/</a>