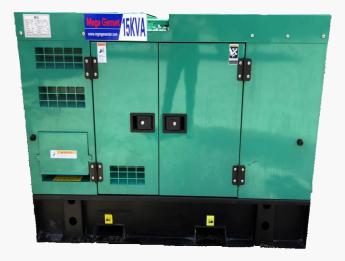

# 15kVA MGM Premium Generator Mark 12

# MAIN SPECIFICATIONS OF GENERATOR SET

| Generator Type | Canopy |
|----------------|--------|
| Length (mm)    | 1850   |
| Width (mm)     | 780    |
| Height (mm)    | 1050   |
| Weight (kg)    | 650    |