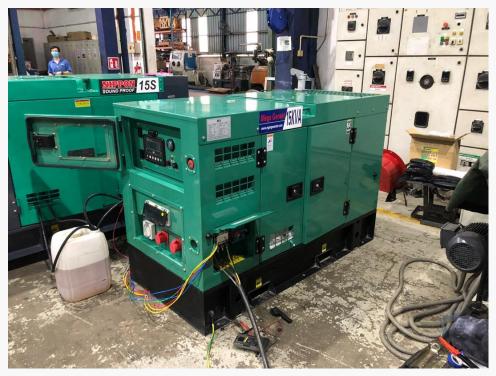

### **CONTROL SYSTEM**

Uses SmartGen or Deep Sea Electronics

MGM Backup Generator at A Premise

MGM Backup Generator Installation