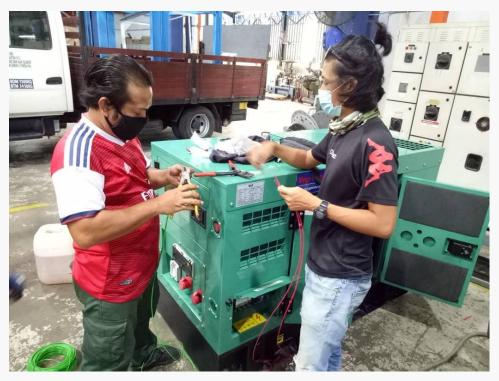

### **CONTROL SYSTEM**

Uses SmartGen or Deep Sea Electronics

MGM Backup Generator at A Premise

MGM Backup Generator Installation